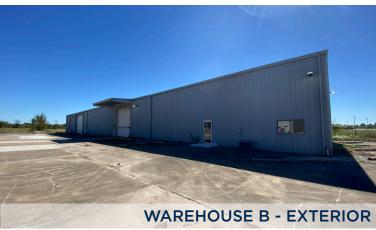

### **WAREHOUSE B:**

Available Space: 11,780 SF

Office: 3,000 SF Office (Renovated 2021)

5 - 6 Private Offices

Clear Height: 18' - 20'

**Doors:** (2) Grade Level

Outdoor Lighting: Yes

Parking: Ample Parking

Fully InsulatedNotes:Additional land for laydown yard

· Fully stabilized land

**BRANDON WUNTCH** D / 713.275.3784 A / 713.882.1739 Dwuntch@fritscheanderson.com