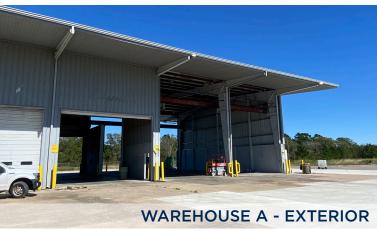

### WAREHOUSE A:

Available Space: 8,750 SF

**Doors:** (2) Drive In's (18' x 20') & (6) Grade Level

Clear Height: 24'

Wash Bay(s): (5)

-

Crane Served: Yes - (2) 10-ton cranes

Fenced: Yes - fully fenced & gated

Parking: Ample parking

• Drainage lines installed for truck wash

• Filtration tanks installed

Notes: • Steam Cleaner

• 18' Overhang / Covered Space

• 90% fully insulated