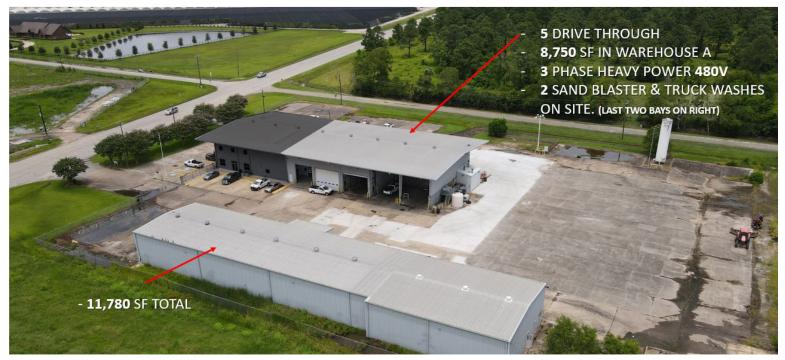

### WAREHOUSE A:

Available Space: 8,750 SF

**Doors:** (2) Drive In's (18' x 20') & (6) Grade Level

Clear Height: 24'

Wash Bay(s): (5)

-

Crane Served: Yes - (2) 10-ton cranes

Fenced: Yes - fully fenced & gated

Parking: Ample parking

• Drainage lines installed for truck wash

• Filtration tanks installed

Notes: • Steam Cleaner

• 18' Overhang / Covered Space

• 90% fully insulated

### **WAREHOUSE B:**

Available Space: 11,780 SF

Office: 3,000 SF Office (Renovated 2021)

5 - 6 Private Offices

Clear Height: 18' - 20'

**Doors:** (2) Grade Level

Outdoor Lighting: Yes

Parking: Ample Parking