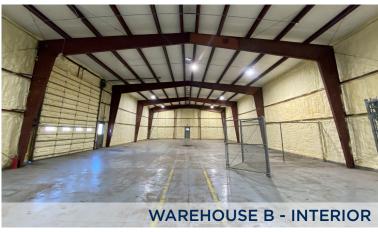

### **WAREHOUSE B:**

Available Space: 11,780 SF

Office: 3,000 SF Office (Renovated 2021)

5 - 6 Private Offices

Clear Height: 18' - 20'

**Doors:** (2) Grade Level

Outdoor Lighting: Yes

Parking: Ample Parking

Fully InsulatedNotes:Additional land for laydown yard

· Fully stabilized land

**BRANDON WUNTCH** D / 713.275.3784 A / 713.882.1739 Dwuntch@fritscheanderson.com