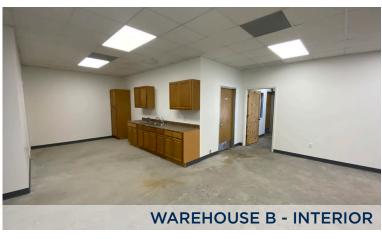

### **WAREHOUSE B:**

Available Space: 11,780 SF

Office: 3,000 SF Office (Renovated 2021)

5 - 6 Private Offices

Clear Height: 18' - 20'

**Doors:** (2) Grade Level

Outdoor Lighting: Yes

Parking: Ample Parking

Fully InsulatedNotes:Additional land for laydown yard

· Fully stabilized land

**BRANDON WUNTCH** D / 713.275.3784 A / 713.882.1739 Dwuntch@fritscheanderson.com