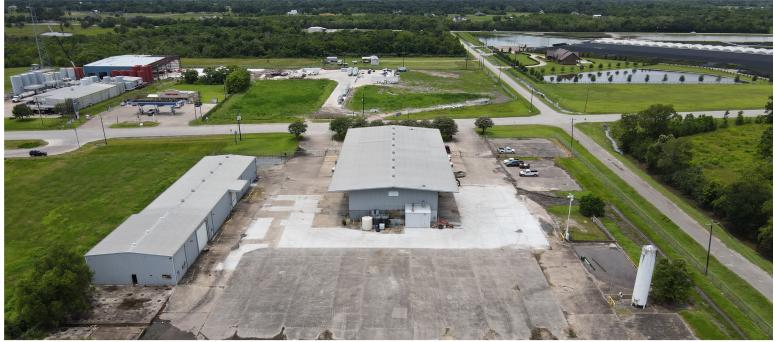

### WAREHOUSE A:

Available Space: 8,750 SF

**Doors:** (2) Drive In's (18' x 20') & (6) Grade Level

Clear Height: 24'

Wash Bay(s): (5)

-

Crane Served: Yes - (2) 10-ton cranes

Fenced: Yes - fully fenced & gated

Parking: Ample parking

• Drainage lines installed for truck wash

• Filtration tanks installed

Notes: • Steam Cleaner

• 18' Overhang / Covered Space

• 90% fully insulated

### **WAREHOUSE B:**

Available Space: 11,780 SF

Office: 3,000 SF Office (Renovated 2021)

5 - 6 Private Offices

Clear Height: 18' - 20'

**Doors:** (2) Grade Level

Outdoor Lighting: Yes

Parking: Ample Parking

Fully InsulatedNotes:Additional land for laydown yard

· Fully stabilized land

**BRANDON WUNTCH** D / 713.275.3784 A / 713.882.1739 Dwuntch@fritscheanderson.com