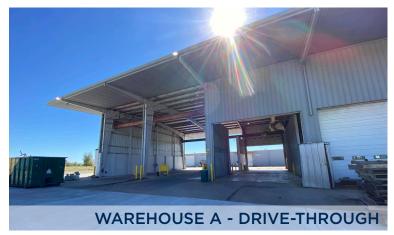

### WAREHOUSE A:

Available Space: 8,750 SF

**Doors:** (2) Drive In's (18' x 20') & (6) Grade Level

Clear Height: 24'

Wash Bay(s): (5)

-

Crane Served: Yes - (2) 10-ton cranes

Fenced: Yes - fully fenced & gated

Parking: Ample parking

• Drainage lines installed for truck wash

• Filtration tanks installed

Notes: • Steam Cleaner

• 18' Overhang / Covered Space

• 90% fully insulated