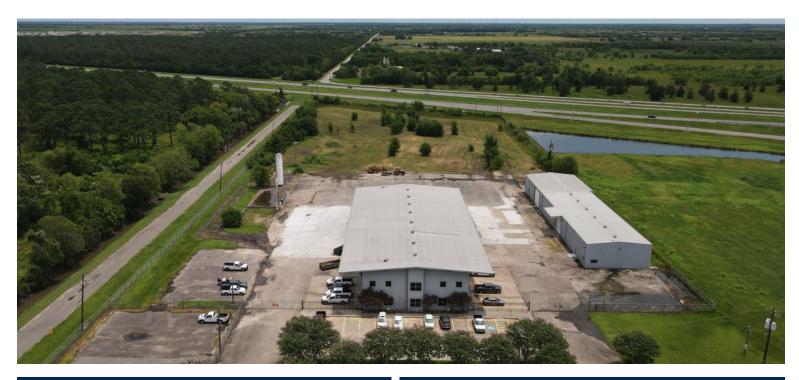

### WAREHOUSE A:

Available Space: 8,750 SF

**Doors:** (2) Drive In's (18' x 20') & (6) Grade Level

Clear Height: 24'

Wash Bay(s): (5)

-

Crane Served: Yes - (2) 10-ton cranes

Fenced: Yes - fully fenced & gated

Parking: Ample parking

• Drainage lines installed for truck wash

• Filtration tanks installed

Notes: • Steam Cleaner

• 18' Overhang / Covered Space

• 90% fully insulated

### **WAREHOUSE B:**

Available Space: 11,780 SF

Office: 3,000 SF Office (Renovated 2021)

5 - 6 Private Offices

Clear Height: 18' - 20'

**Doors:** (2) Grade Level

Outdoor Lighting: Yes

Parking: Ample Parking

Fully InsulatedNotes:Additional land for laydown yard

· Fully stabilized land

**BRANDON WUNTCH** D / 713.275.3784 A / 713.882.1739 Dwuntch@fritscheanderson.com