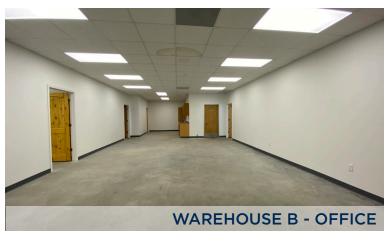

### **WAREHOUSE B:**

Available Space: 11,780 SF

Office: 3,000 SF Office (Renovated 2021)

5 - 6 Private Offices

Clear Height: 18' - 20'

**Doors:** (2) Grade Level

Outdoor Lighting: Yes

Parking: Ample Parking